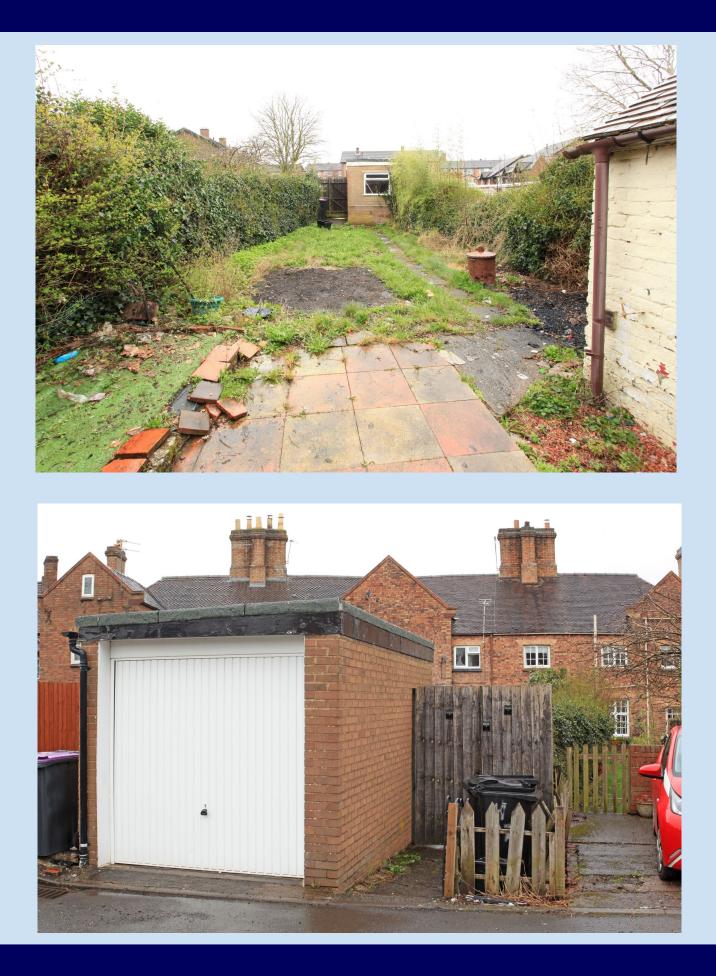

## £249,950 region

This mid terraced, character property is situated close to Broseley's local amenities and is in need of full refurbishment. The accommodation includes lounge, dining room and kitchen. The first floor offers two bedrooms (one with an adjacent dressing area) and a family bathroom. There is a good sized rear garden that leads to a parking space and single garage. As well as the many amenities on offer in Broseley, historic Ironbridge is just a five minute drive away and the Telford Town Centre and M54 motorway can be reached within twenty minutes.