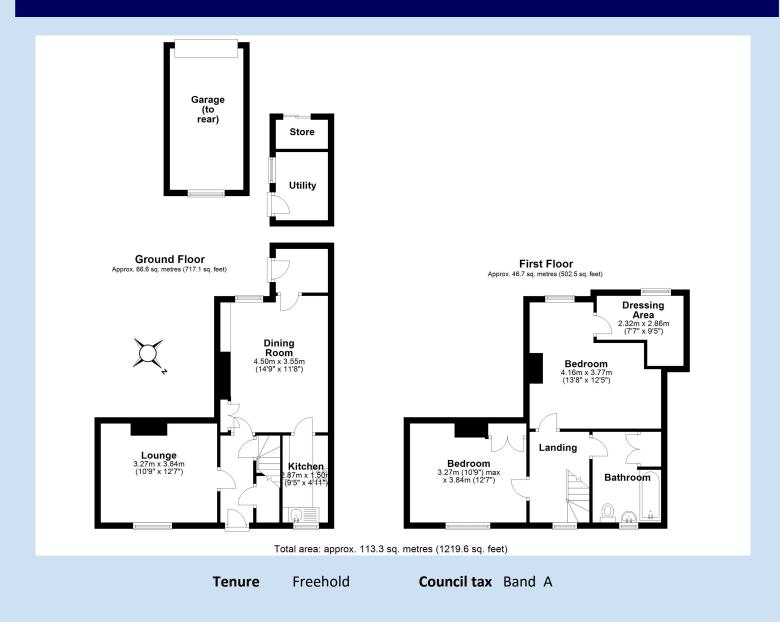

## £249,950 region

This mid terraced, character property is situated close to Broseley's local amenities and is in need of full refurbishment. The accommodation includes lounge, dining room and kitchen. The first floor offers two bedrooms (one with an adjacent dressing area) and a family bathroom. There is a good sized rear garden that leads to a parking space and single garage. As well as the many amenities on offer in Broseley, historic Ironbridge is just a five minute drive away and the Telford Town Centre and M54 motorway can be reached within twenty minutes.